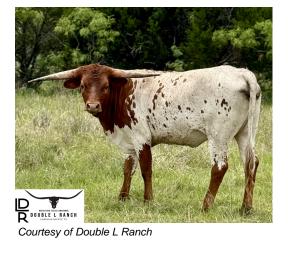

## **4C KODA'S SAFARI SMILE**

Date of Birth: 10/16/2023 **Registration 1:** CI348764 Registration 2: 295731

Breeder: **COLD COPPER RANCH** 

Owner: Double L Ranch

Beautiful white and brown color that is starting to brindle. She has horn growth that about to roll and twist. Her body size and horn growth are on track. She is showing great signs of what you would expect from JH longhorns, Saddlehorn, and Drag Iron. Her sire Tied Off is a dark real blue roan that really helps Safari stand out as she progresses.