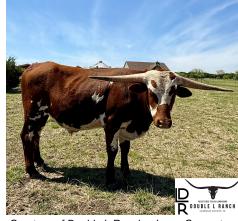

## **Silver Nitro Cherry**

Date of Birth: Registration 1: Sale Price: Breeder: Owner: 07/23/2023 BI107759 \$2,500.00 Silver T Longhorns Double L Ranch

An incredible steer out of Hubbell's Butch Cassidy. Nitro is big bodied with great horn growth and potential. He is almost 60" TTT at 2 months prior to his 2nd birthday. If you are looking for a great pasture companion, front pasture steer, or a great addition to your herd, he is the one to pick! He truly is a gentle giant.

Total Horn: TTT: 62.6250 on 05/31/2025 58.2500 on 05/31/2025

Hubbell's Butch Cassidy

Silver Nitro Cherry

Courtesy of Double L Ranch - Jason Carpenter

Hubbell Rioana Van Horne

**BL RIO CATCHIT** 

JP RIO GRANDE