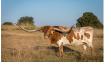

## **Silver Nitro Cherry**

Date of Birth: Registration 1: Sale Price: Breeder: Owner: 07/23/2023 BI107759 \$2,500.00 Silver T Longhorns Double L Ranch

An incredible steer out of Hubbell's Butch Cassidy. Nitro is big bodied with great horn growth and potential. He is almost 60" TTT at 2 months prior to his 2nd birthday. If you are looking for a great pasture companion, front pasture steer, or a great addition to your herd, he is the one to pick! He truly is a gentle giant.

Total Horn: TTT: 62.6250 on 05/31/2025 58.2500 on 05/31/2025

Hubbell's Butch Cassidy

Silver Nitro Cherry

Courtesy of Double L Ranch - Jason Carpenter

Hubbell Rioana Van Horne

**BL RIO CATCHIT** 

JP RIO GRANDE