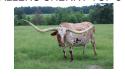

## **Silver Nitro Cherry**

Date of Birth: Registration 1: Sale Price: Breeder: Owner: 07/23/2023 BI107759 \$2,500.00 Silver T Longhorns Double L Ranch

An incredible steer out of Hubbell's Butch Cassidy. Nitro is big bodied with great horn growth and potential. He is almost 60" TTT at 2 months prior to his 2nd birthday. If you are looking for a great pasture companion, front pasture steer, or a great addition to your herd, he is the one to pick! He truly is a gentle giant.

Total Horn: TTT: 62.6250 on 05/31/2025 58.2500 on 05/31/2025

Hubbell's Butch Cassidy

Silver Nitro Cherry

Courtesy of Double L Ranch - Jason Carpenter

Hubbell Rioana Van Horne

**BL RIO CATCHIT** 

JP RIO GRANDE