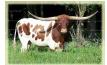

## **Silver Nitro Cherry**

Date of Birth: Registration 1: Sale Price: Breeder: Owner: 07/23/2023 BI107759 \$2,500.00 Silver T Longhorns Double L Ranch

An incredible steer out of Hubbell's Butch Cassidy. Nitro is big bodied with great horn growth and potential. He is almost 60" TTT at 2 months prior to his 2nd birthday. If you are looking for a great pasture companion, front pasture steer, or a great addition to your herd, he is the one to pick! He truly is a gentle giant.

Total Horn: TTT: 62.6250 on 05/31/2025 58.2500 on 05/31/2025

Hubbell's Butch Cassidy

Silver Nitro Cherry

Courtesy of Double L Ranch - Jason Carpenter

Hubbell Rioana Van Horne

**BL RIO CATCHIT** 

JP RIO GRANDE