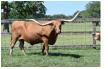

## **Silver Nitro Cherry**

Date of Birth: Registration 1: Sale Price: Breeder: Owner: 07/23/2023 BI107759 \$2,500.00 Silver T Longhorns Double L Ranch

An incredible steer out of Hubbell's Butch Cassidy. Nitro is big bodied with great horn growth and potential. He is almost 60" TTT at 2 months prior to his 2nd birthday. If you are looking for a great pasture companion, front pasture steer, or a great addition to your herd, he is the one to pick! He truly is a gentle giant.

Total Horn: TTT: 62.6250 on 05/31/2025 58.2500 on 05/31/2025

Hubbell's Butch Cassidy

Silver Nitro Cherry

Courtesy of Double L Ranch - Jason Carpenter

Hubbell Rioana Van Horne

**BL RIO CATCHIT** 

JP RIO GRANDE